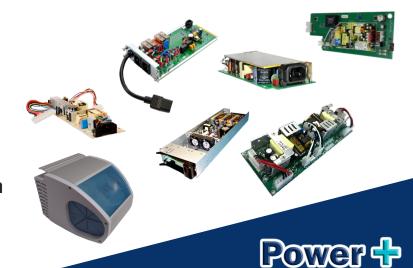

#### **Power Solutions**

- AC-DC
- DC-DC
- Standard
- Value-Added
- Custom
- UPS Systems