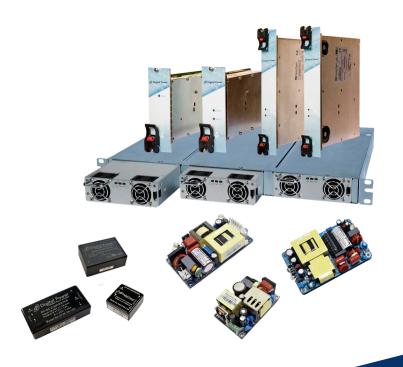

#### **Power Solutions**

- AC-DC
- DC-DC
- Standard
- Value-Added
- Custom
- UPS Systems